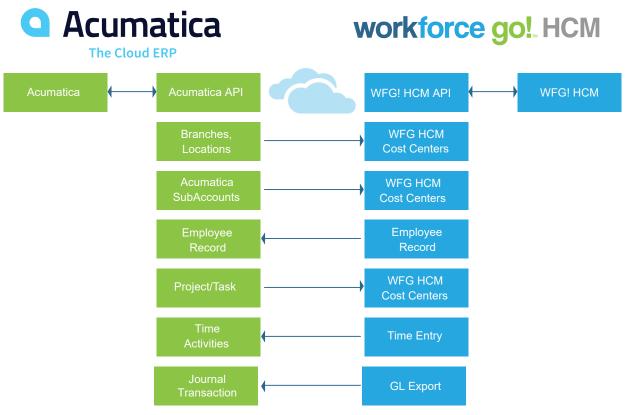

#### Workforce Go! Offers 4 Levels of Integration To Meet Your Requirements and Budget

**Basic** - Sync One to One Subaccounts From Acumatica, and GL Posting **Traditional** - Includes above, plus sync Employee information and GL Posting Summarization **Superior** - Includes above, plus sync multi-EIN companies, Project/Project Task, and Timesheet to Time Activities **Custom** - As designed by development teams