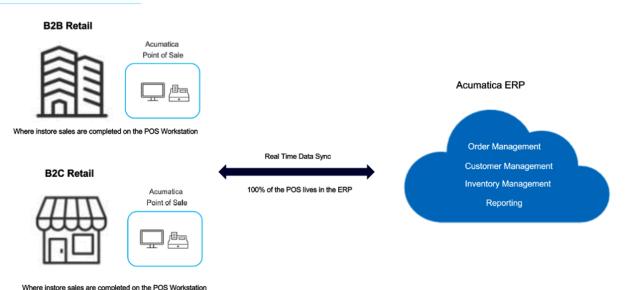

# Acumatica Point of Sale – ERP & POS Integration

#### **Integrated Solution**

Integrate Acumatica Point of Sale with Acumatica's Order Management, Inventory Management, eCommerce, CRM, and Financial modules, adeptly managing sales transactions inside a single connected system.